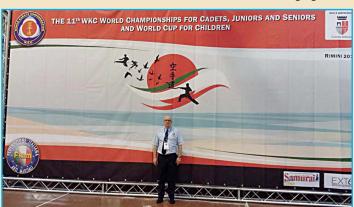

I am certain that everybody who attended the 11th World Cadet, Junior and Senior Championships and World Cup for Children in Rimini last weekend (23rd – 26th of June 2016) has spent several very happy days there! We had it all – a fantas-

First of all, credit must go to the superb team of FIAM (Federazione Italiana Arti Marziali) led by Dr. Bruno Gilardi, President and the WKC Vice President! Experienced, numerous, efficient, friendly and helpful team meticulously and vigorously demonstrated their commitment to make this event long remembered. Technically, this was the best championships ever as far as managing the competition was concerned with computer-guided competition with