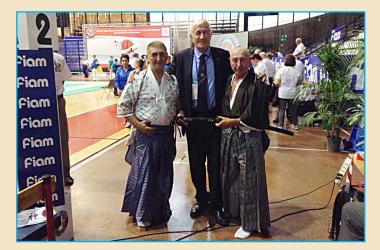

Special thanks go to the legend of the martial arts, well known "Samurai" editor, great master Giacomo Spartaco Bertoletti, who made unforgettable demonstrations at the opening ceremony. We all enjoyed his performance and I must say we all appreciate Spartaco's support and promotion for the event.

Another great friend and supporter throughout the years, Sir George Popper with his wife, Lady Anna Popper also payed us a visit in Rimini. Sir George Popper, who is the President of the IBSSA and is a valuable source of information, a connoisseur in the field of martial arts and an expert with worldwide contacts.