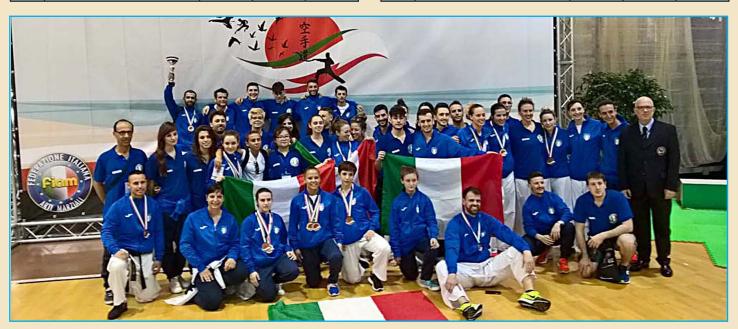

I am certain that everybody who attended the 11th World Cadet, Junior and Senior Championships and World Cup for Children in Rimini last weekend (23rd – 26th of June 2016) has spent several very happy days there! We had it all – a fantas-

tically run championships, free of any tension, the abundance of hot Mediterranean climate, plenty of things to do apart from the main reason we were there: strolls through the old Rimini town, going to the beaches, enjoying great Italian food, etc.

First of all, credit must go to the superb team of FIAM (Federazione Italiana Arti Marziali) led by Dr. Bruno Gilardi, President and the WKC Vice President! Experienced, numerous, efficient, friendly and helpful team meticulously and vigorously demonstrated their commitment to make this event long remembered. Technically, this was the best championships ever as far as managing the competition was concerned with computer-guided competition with

Therefore we owe a big GRAZIE to our Italian hosts: Bruno, Massimo, Marcello, Roberto, Manuela, Barbara, Giacomo, I am sorry that I must have missed to mention all of the members of this successful team who has worked so hard for the WKC and who made us feel like at home!