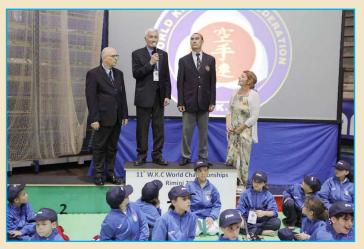

First of all, credit must go to the superb team of FIAM (Federazione Italiana Arti Marziali) led by Dr. Bruno Gilardi, President and the WKC Vice President! Experienced, numerous, efficient, friendly and helpful team meticulously and vigorously demonstrated their commitment to make this event long remembered. Technically, this was the best championships ever as far as managing the competition was concerned with computer-guided competition with

Dr. Bruno Gilardi, FIAM President and WKC Vice President