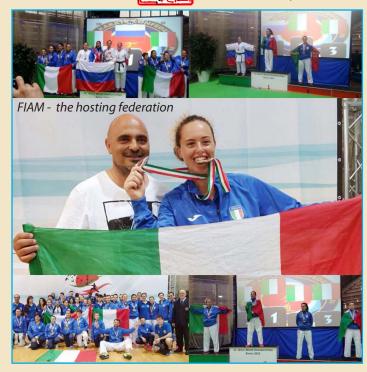

First of all, credit must go to the superb team of FIAM (Federazione Italiana Arti Marziali) led by Dr. Bruno Gilardi, President and the WKC Vice President! Experienced, numerous, efficient, friendly and helpful team meticulously and vigorously demonstrated their commitment to make this event long remembered. Technically, this was the best championships ever as far as managing the competition was concerned with computer-guided competition with

Therefore we owe a big GRAZIE to our Italian hosts: Bruno, Massimo, Marcello, Roberto, Manuela, Barbara, Giacomo, I am sorry that I must have missed to mention all of the members of this successful team who has worked so hard for the WKC and who made us feel like at home!