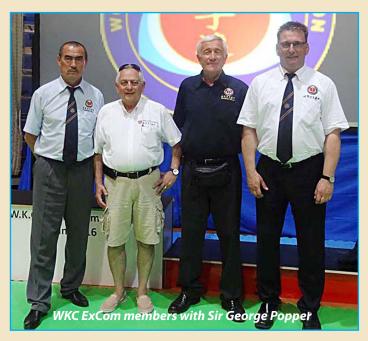

Another great friend and supporter throughout the years, Sir George Popper with his wife, Lady Anna Popper also payed us a visit in Rimini. Sir George Popper, who is the President of the IBSSA and is a valuable source of information, a connoisseur in the field of martial arts and an expert with worldwide contacts.