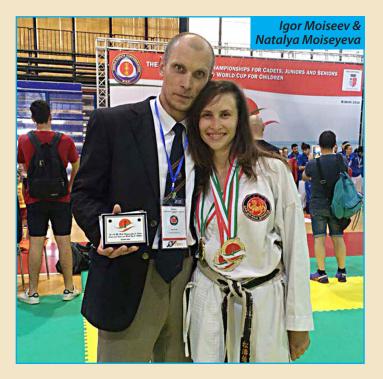

| ۱ | 108 - Kata Senior 18+Y Female White-Black Shotokan |                      |       |  |                    |  |  |
|---|----------------------------------------------------|----------------------|-------|--|--------------------|--|--|
|   | 1                                                  | MOISYEYEVA Nataliya  | KFR   |  | RUSSIAN FEDERATION |  |  |
|   | 2                                                  | REINA SONIA          | Italy |  | ITALY              |  |  |
|   | 3                                                  | CARPENTIERO Eleonora | Italy |  | ITALY              |  |  |

| 115 | 115m Sanbon Senior 18+Y Female White-Black -60 |       |  |                    |  |  |
|-----|------------------------------------------------|-------|--|--------------------|--|--|
| 1   | MOISYEYEVA Nataliya                            | KFR   |  | RUSSIAN FEDERATION |  |  |
| 2   | BARONE Chiara                                  | Italy |  | ITALY              |  |  |
| 3   | PICCIONI Agnese                                | Italy |  | ITALY              |  |  |
| 3   | SANTARELLI DESIREE                             | Italy |  | ITALY              |  |  |